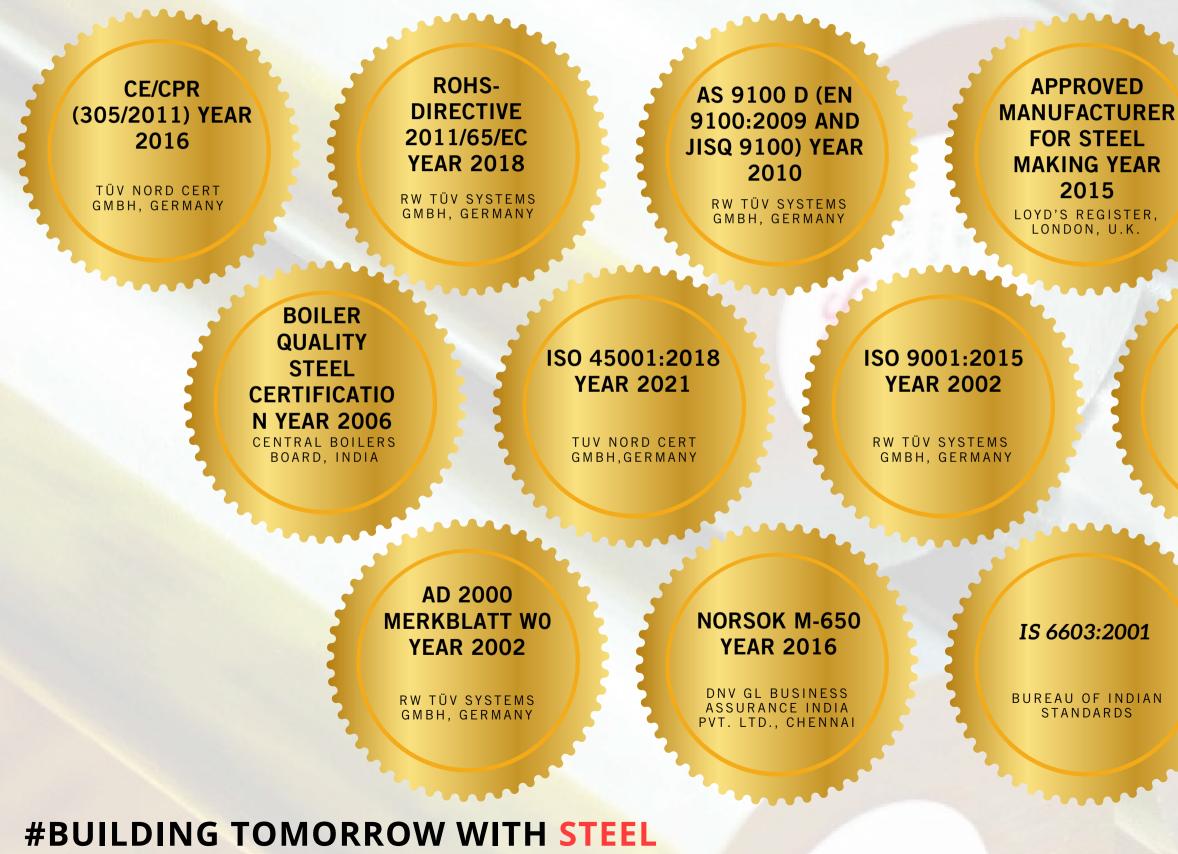

## **CERTIFICATES & APPROVALS**

PRESSURE EQUIPMENT DIRECTIVE 2014/68/EU) YEAR 2003

> RW TÜV SYSTEMS GMBH, GERMANY

#### **VD TUV 418**

Insp.Seal

TUV NORD CERT GMBH,GERMANY

#### REACH REGULATION (EC1907/2006) **YEAR 2013**

RW TÜV SYSTEMS GMBH, GERMANY

#### IATE 16949:2016

TÜV NORD CERT GMBH, GERMANY

#### ISO 14001:2004 **YEAR 2003**

TÜV NORD CERT GMBH, GERMANY