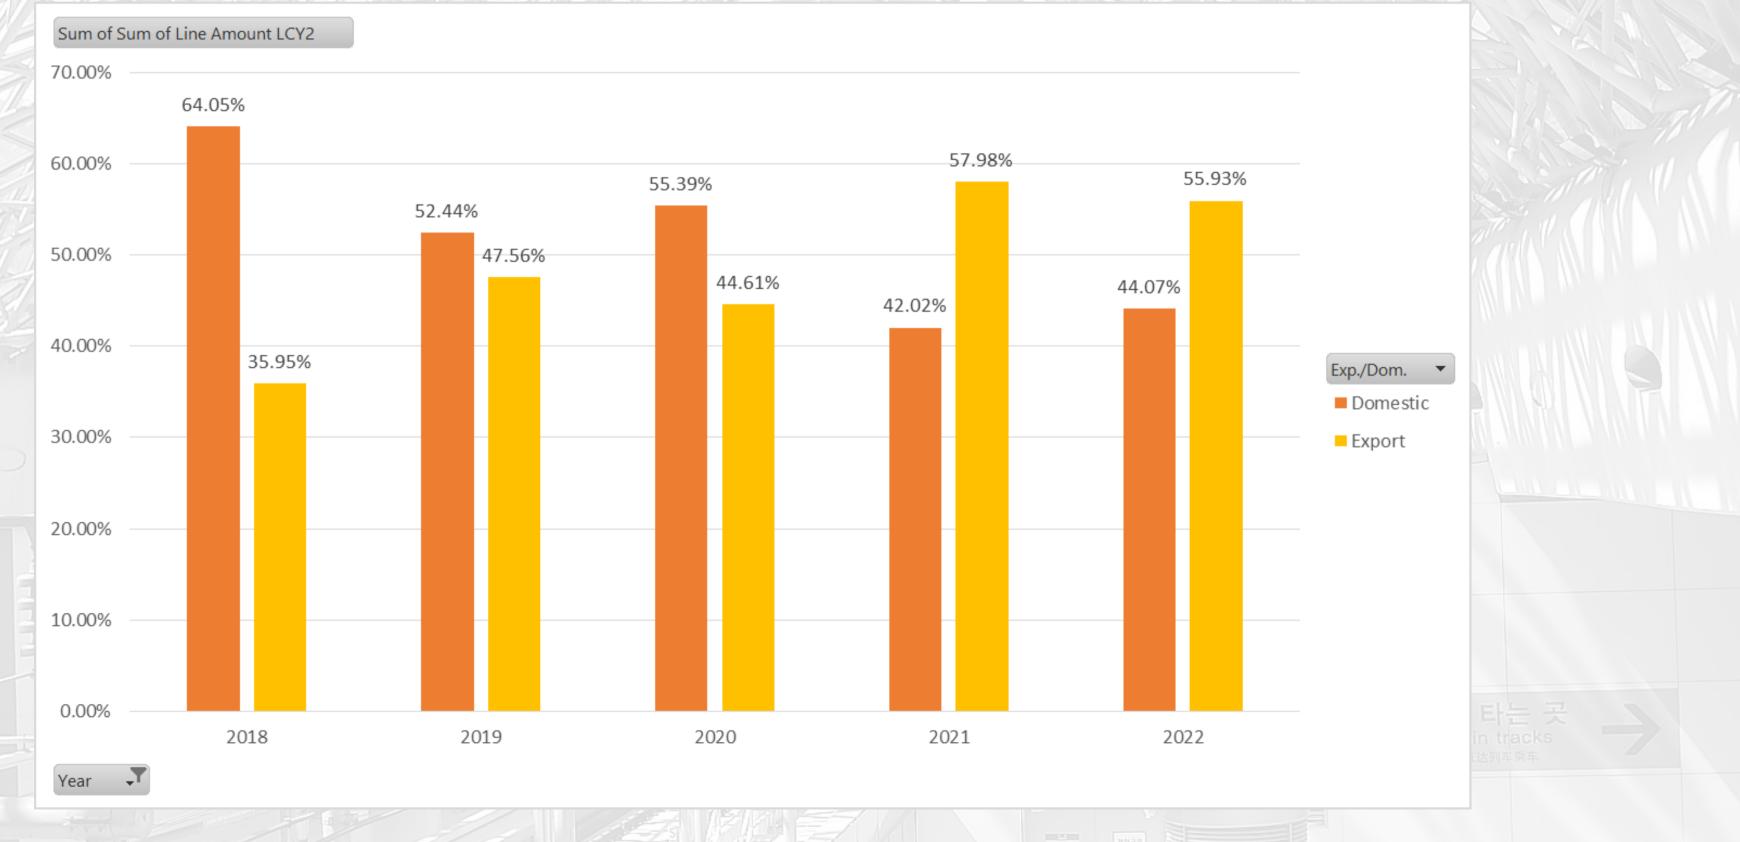

PRESSURE EQUIPMENT DIRECTIVE 2014/68/EU) YEAR 2003

> RW TÜV SYSTEMS GMBH, GERMANY

#### **VD TUV 418**

Insp.Seal

TUV NORD CERT GMBH,GERMANY

#### REACH REGULATION (EC1907/2006) **YEAR 2013**

RW TÜV SYSTEMS GMBH, GERMANY

#### IATE 16949:2016

TÜV NORD CERT GMBH, GERMANY

#### ISO 14001:2004 **YEAR 2003**

TÜV NORD CERT GMBH, GERMANY

# JOURNEY



#### **#BUILDING TOMORROW WITH STEEL**

## 50 YEARS of excellence

## AS AMBICA OUR PRODUCTS



#### **#BUILDING TOMORROW WITH STEEL**

#### WWW.AMBICASTEELS.COM



#### ANGLE BAR

Size : 25x25x3mm-100x100x12mm

Size : 12mm-40mm

#### SQUARE BAR

## AS AMBICA GRADES



#### WWW.AMBICASTEELS.COM

#### AUSTENITIC GRADES

301,303 304L,316L 316TI,316LN 321,347 317,309 310

#### SPECIAL GRADES

1.4122 1.4418 1.4713 XM-19

# **OUR PRODUCTION**



1.5

GUJARAT

**Bhuj-Bacau Highway** 

# NEW PROJECT

Location: The project is located in Bhuj-bhachau `Highway, Gujarat, covering 100 acres.

Capacity: The planned capacity of the facility is 2,00,000 metric tons per year.

Sustainability: The project aims to be a self-sustaining facility by utilizing solar panels for energy generation and implementing recycled water consumption.

Product Portfolio: The project focuses on expanding the product portfolio, offering a wider range of products to cater to diverse customer needs.

## **ASAMBICA PRODUCTS- SS WIRES**



#### WWW.AMBICASTEELS.COM



#### **GENERAL PURPOSE WIRES**

SIZE : 0.80MM TO 3.10MM





SIZE : 0.80MM TO 5.00MM

#### **ELECTRO POLISH WIRES**

# **ASAMBICA PRODUCTS-WELDING** WIRES



#### WWW.AMBICASTEELS.COM

#### **CORE WI