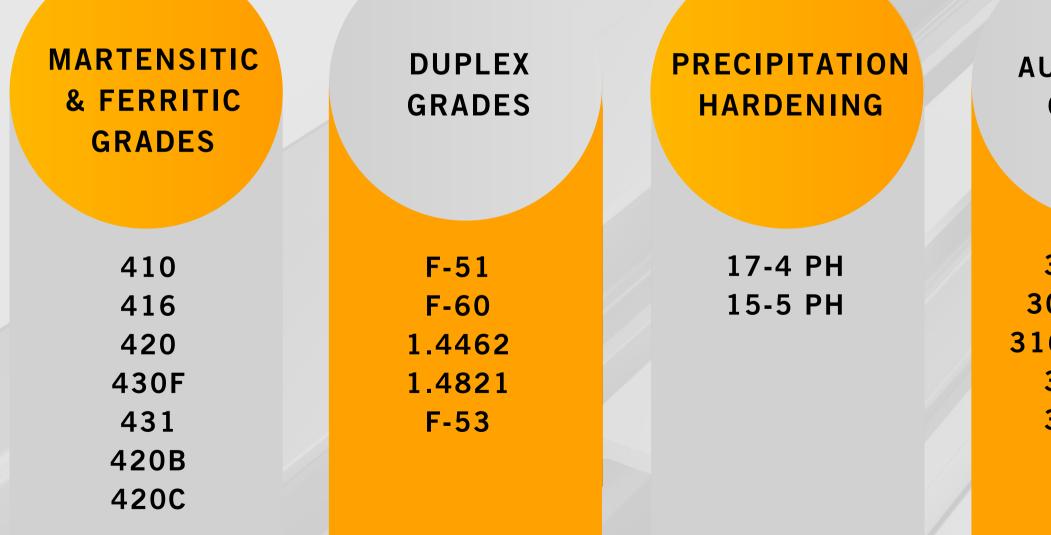

## AS AMBICA GRADES

#### WWW.AMBICASTEELS.COM

#### AUSTENITIC GRADES

301,303 304L,316L 316TI,316LN 321,347 317,309 310

#### SPECIAL GRADES

1.4122 1.4418 1.4713 XM-19