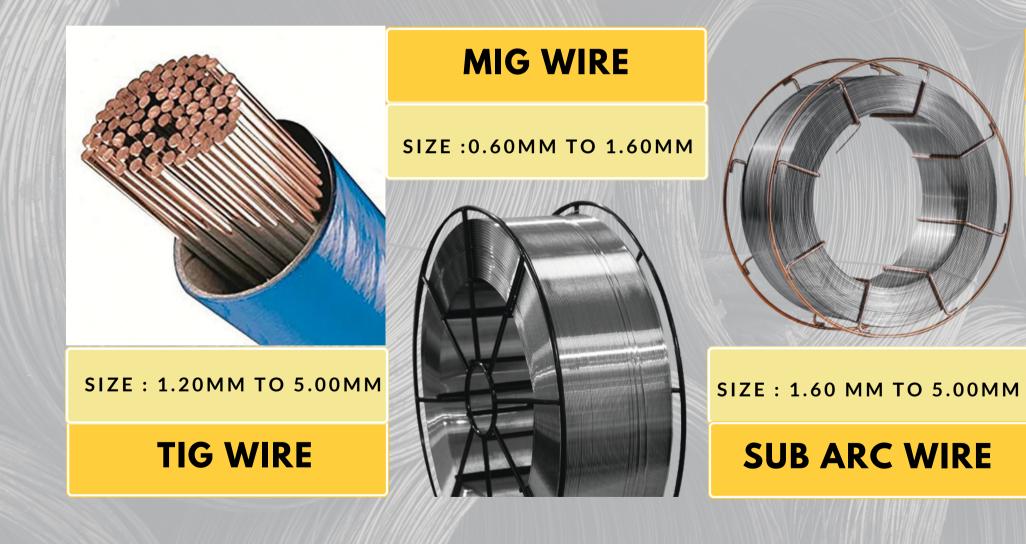

# **ASAMBICA PRODUCTS-WELDING** WIRES

#### **CORE WIRE**

SIZE : 1.60 MM TO 5.00MM