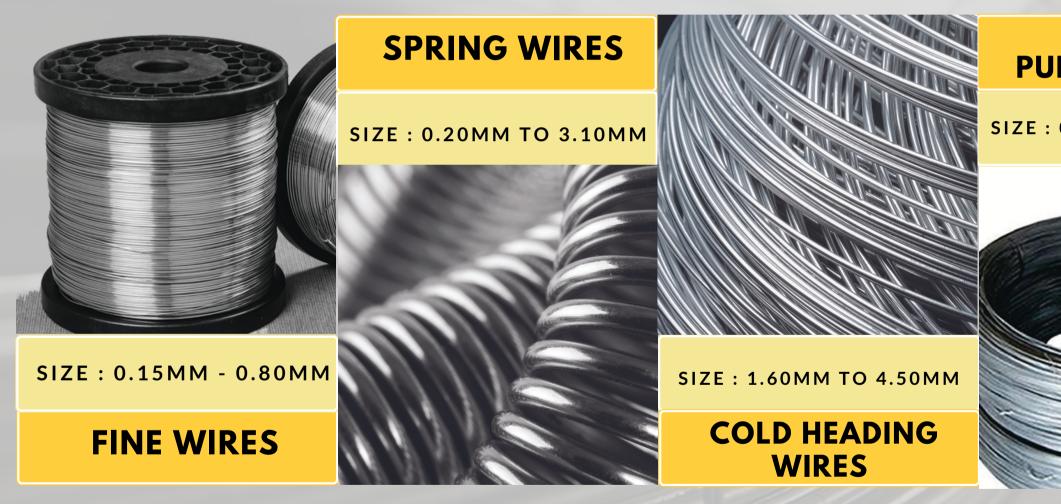

## **ASAMBICA PRODUCTS- SS WIRES**

#### **GENERAL PURPOSE WIRES**

SIZE : 0.80MM TO 3.10MM

SIZE : 0.80MM TO 5.00MM

#### **ELECTRO POLISH WIRES**