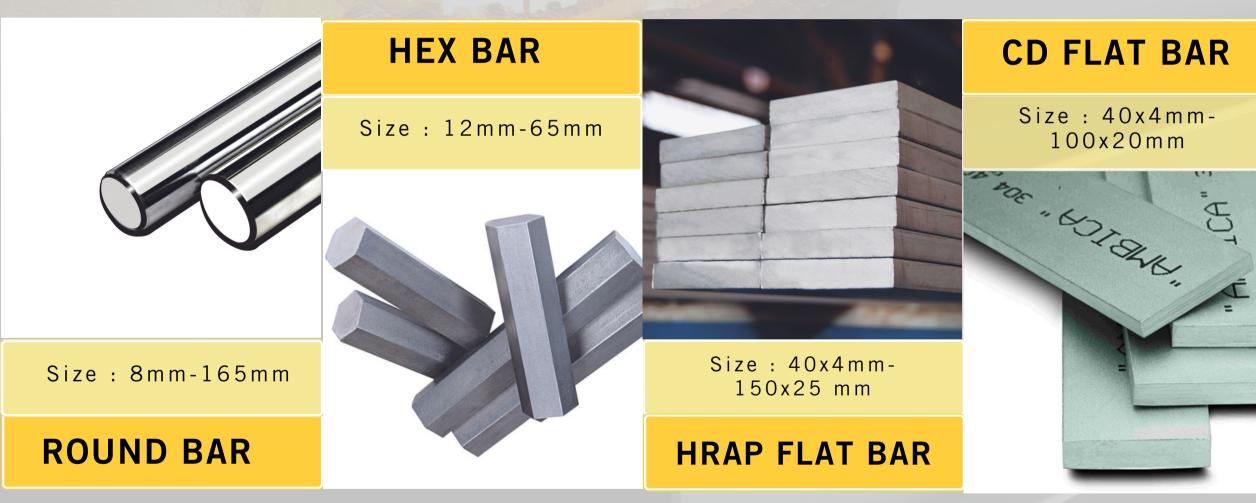

## AS AMBICA OUR PRODUCTS

#### **#BUILDING TOMORROW WITH STEEL**

#### WWW.AMBICASTEELS.COM

#### ANGLE BAR

Size : 25x25x3mm-100x100x12mm

Size : 12mm-40mm

#### SQUARE BAR